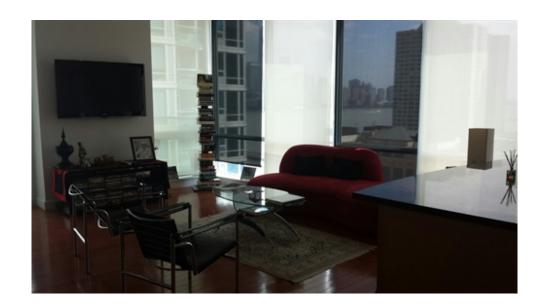

## 1 Shore Lane #1908, Jersey City, NJ 07302

- » Beds: 1 | Baths: 1 Full
- » Condominium | 925 ft<sup>2</sup>
- » Southern and Eastern exposure, 925 sqft, with balcony and NYC view
- » Floor to ceiling windows and hardwood floors throughout
- » Granite counters and SS appliances, stylish bath with double sink. Laundry in unit
- » More Info: 1Shorel ane1908.IsForSale.com

Stunning Shore Club, Large 925 sqft 1 bedroom condo with balcony and spectacular NYC views. Open Layout with floor to ceiling windows and hardwood floors throughout. Beautiful kitchen with granite counters and SS appliances. Stylish bath with double sink. Laundry in the unit. Walk-in closets.

Shore Club features 24 hour doorman, concierge, gym, Jacuzzi and NYC skyline roof deck. The Newport area has much to offer, with restaurants, shopping mall, beach front park and much more. Minutes of walk to Newport path station.